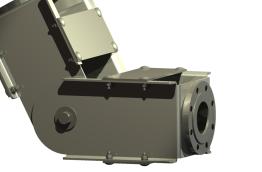

## **Roof Drain Hybrid Joints**

World Link Industry Engineering GmbH

PURE provides the advantages of a pipe drain system without the disadvantages of swivel joints. The layout of each PURE roof drain system always ensures positive drainage at all filling levels.

- Pressure-tested to withstand external pressures greater than 2,5 bar
- Standard joint design to cope with high filling rates and heavy product turbulences
- Mountable to rotated sump and tank outlet flanges without sacrificing the hose integrity
- No dynamic sealing required
- Maintenance-free
- No low and high points
- Excellent chemical resistance to virtually all products
- Made of AISI 316L to cope with salt water in crude oil tanks
- Built-in rotation limit to prevent stresses on the hose
- Easy installation with minimal down-time
- Available in DN80/3", DN100/4" and DN150/6"