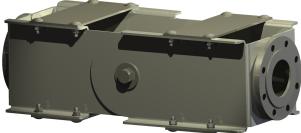

## **Roof Drain Hybrid Joints**

World Link Industry Engineering GmbH

PURE provides the advantages of a pipe drain system without the disadvantages of swivel joints. The layout of each PURE roof drain system always ensures positive drainage at all filling levels.

- Pressure-tested to withstand external pressures greater than 2,5 bar
- Standard joint design to cope with high filling rates and heavy product turbulences
- Mountable to rotated sump and tank outlet flanges without sacrificing the hose integrity
- No dynamic sealing required
- Maintenance-free
- No low and high points
- Excellent chemical resistance to virtually all products
- Made of AISI 316L to cope with salt water in crude oil tanks
- Built-in rotation limit to prevent stresses on the hose
- Easy installation with minimal down-time
- Available in DN80/3", DN100/4" and DN150/6"