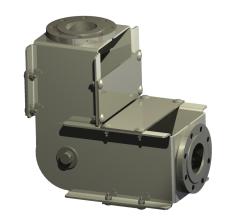

## **Roof Drain Hybrid Joints**

World Link Industry Engineering GmbH

PURE provides the advantages of a pipe drain system without the disadvantages of swivel joints. The layout of each PURE roof drain system always ensures positive drainage at all filling levels.

- Pressure-tested to withstand external pressures greater than 2,5 bar
- Standard joint design to cope with high filling rates and heavy product turbulences
- Mountable to rotated sump and tank outlet flanges without sacrificing the hose integrity
- No dynamic sealing required
- Maintenance-free
- No low and high points
- Excellent chemical resistance to virtually all products
- Made of AISI 316L to cope with salt water in crude oil tanks
- Built-in rotation limit to prevent stresses on the hose
- Easy installation with minimal down-time
- Available in DN80/3", DN100/4" and DN150/6"