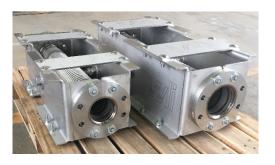

## RD-HYBRID JOINTS

Hybrid Joints | Four | Floating Suction

- Standard joint design to cope with high filling rates and heavy product turbulences
- Mountable to rotated sump and tank outlet flanges without sacrificing the hose integrity
- No dynamic sealing required
- Maintenance-free
- No low and high points
- Excellent chemical resistance to virtually all products
- Made of AISI 316L to cope with salt water in crude oil tanks
- Built-in rotation limit to prevent stresses on the hose
- Easy installation with minimal downtime
- Available in DN80/3", DN100/4" and DN150/6"