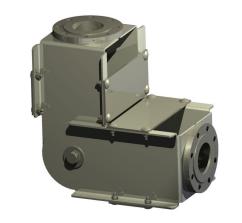

## RD-HYBRID JOINTS

Hybrid Joints | Four | Floating Suction

- Standard joint design to cope with high filling rates and heavy product turbulences
- Mountable to rotated sump and tank outlet flanges without sacrificing the hose integrity
- No dynamic sealing required
- Maintenance-free
- No low and high points
- Excellent chemical resistance to virtually all products
- Made of AISI 316L to cope with salt water in crude oil tanks
- Built-in rotation limit to prevent stresses on the hose
- Easy installation with minimal downtime
- Available in DN80/3", DN100/4" and DN150/6"