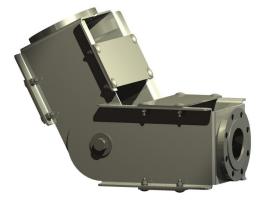

## RD-HYBRID JOINTS

Hybrid Joints | Four | Floating Suction

- Standard joint design to cope with high filling rates and heavy product turbulences
- Mountable to rotated sump and tank outlet flanges without sacrificing the hose integrity
- No dynamic sealing required
- Maintenance-free
- No low and high points
- Excellent chemical resistance to virtually all products
- Made of AISI 316L to cope with salt water in crude oil tanks
- Built-in rotation limit to prevent stresses on the hose
- Easy installation with minimal downtime
- Available in DN80/3", DN100/4" and DN150/6"