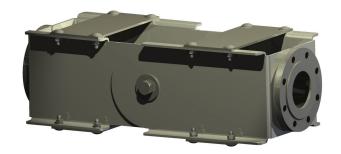

## RD-HYBRID JOINTS

Hybrid Joints | Four | Floating Suction

- Standard joint design to cope with high filling rates and heavy product turbulences
- Mountable to rotated sump and tank outlet flanges without sacrificing the hose integrity
- No dynamic sealing required
- Maintenance-free
- No low and high points
- Excellent chemical resistance to virtually all products
- Made of AISI 316L to cope with salt water in crude oil tanks
- Built-in rotation limit to prevent stresses on the hose
- Easy installation with minimal downtime
- Available in DN80/3", DN100/4" and DN150/6"